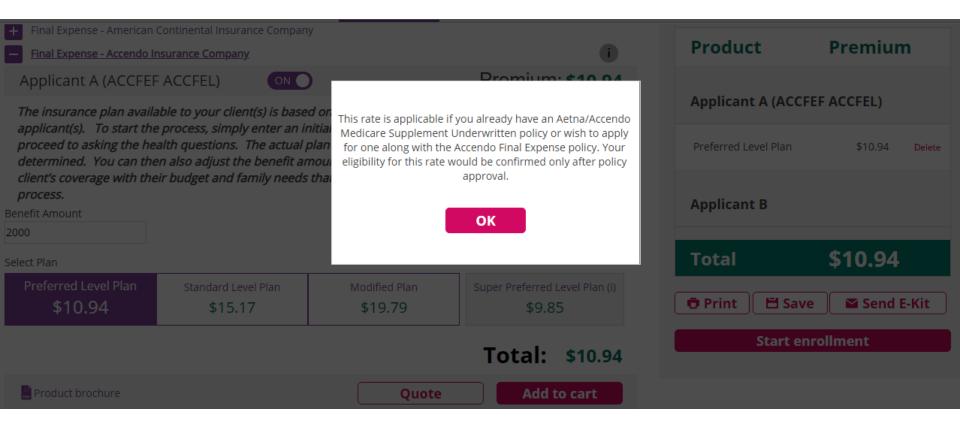

### Rate Quote(On click of Quote)

| + Final Expense - American                                   | Continental Insurance Company         | /                          |                                                                                                      | Product           | Premium               |
|--------------------------------------------------------------|---------------------------------------|----------------------------|------------------------------------------------------------------------------------------------------|-------------------|-----------------------|
| <ul> <li>Final Expense - Accendo I</li> </ul>                | nsurance Company                      |                            | i                                                                                                    | Product           | Premium               |
| Applicant A (ACCFE                                           | F ACCFEL)                             | )                          | Premium: <b>\$10.94</b>                                                                              |                   |                       |
| The insurance plan avail                                     | able to your client(s) is based       | d on the age, sex, smoking | status and health of the                                                                             | Applicant A       | (ACCFEF ACCFEL)       |
| proceed to asking the he                                     | ealth questions. The actual p         | olan may be adjusted once  | <i>ect "Level Preferred" plan and<br/>coverage eligibility is<br/>plication process to match the</i> | Preferred Level F | Plan \$10.94 Delete   |
| <i>client's coverage with the process.</i><br>Benefit Amount | eir budget and family needs           | that have been determine   | d during your needs analysis                                                                         | Applicant B       |                       |
| 2000                                                         |                                       |                            |                                                                                                      |                   |                       |
| Select Plan                                                  |                                       |                            |                                                                                                      | Total             | \$10.94               |
| Preferred Level Plan<br>\$10.94                              | Standard Level Plan<br><b>\$15.17</b> | Modified Plan<br>\$19.79   | Super Preferred Level Plan (i)<br><b>\$9.85</b>                                                      | 😇 Print           | 🖥 Save 🛛 🎽 Send E-Kit |
|                                                              |                                       |                            | Total: \$10.94                                                                                       | Sta               | art enrollment        |
| 🕌 Product brochure                                           |                                       | Quote                      | Add to cart                                                                                          |                   |                       |

## Rate Quote (Info popup for Super-Preferred)