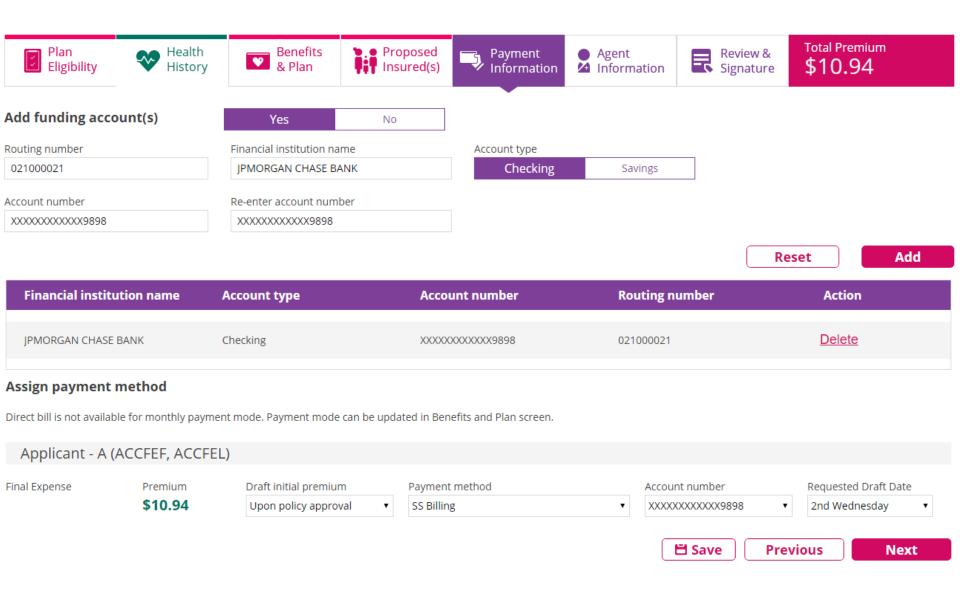

#### Application process – On the payment information screen

- Agent provides bank information routing number, account number.
- Agent selects billing method as "SS Billing" for Social security billing.
- Agent selects one of the option 2<sup>nd</sup> Wednesday / 3<sup>rd</sup> Wednesday / 4<sup>th</sup> Wednesday