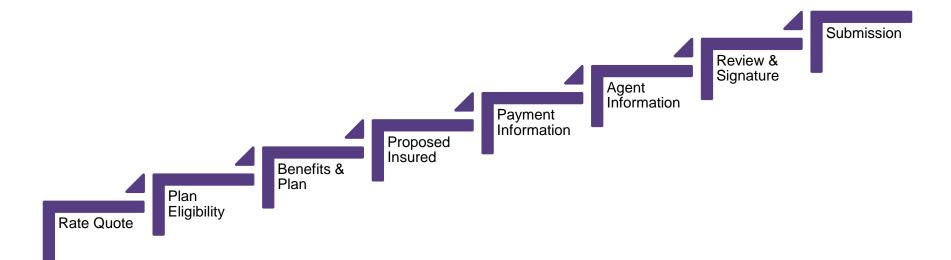

# **Accendo Final Expense**

Aetna Quote & Enroll / Aetnaseniorproducts.co / Quick decision underwriting



### Contents

- User journey Online Application submission
- > Cascading health questions derive plan based on answers to health questions
- Signature methods
- ➤ Tele sales (over the phone) user journey
- Social Security billing application process / back end process
- Quick decision underwriting
- Enrollment tracker
- ➢ Quotes on the go





# **User Journey**

### User journey





### Rate Quote(Final expense)

| ♥aetna <sup>™</sup>                                                                                                                                       |                       |                                  |
|-----------------------------------------------------------------------------------------------------------------------------------------------------------|-----------------------|----------------------------------|
| My Leads   Rate quote   Saved quote   E-kit                                                                                                               | My cases <sub>L</sub> | ast logged in 2020-05-15 3:00 PM |
| Applicant A detail *- Required fields Applicant B detail